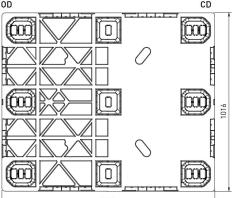

## Nestable plastic pallet in imperial units 48" x 40" for medium loads

The CPP Nest is the newest universal 48x40 inch pallet. Suitable for medium loads, it offers a choice between a nestable version and three different skid versions (3, 5 and 6 skids). All versions are also available with a closed deck. This protects the cargo from pressure points and soil from below.

# **Technical data**

sizes in mm

|                    | Bottom support     | Top deck    | Dimensions [mm]   | Load<br>Static | l capacity<br>Dynamic | Racking | Weight [ <br>HDPE | kg]<br>PO |
|--------------------|--------------------|-------------|-------------------|----------------|-----------------------|---------|-------------------|-----------|
| Nest US5.1 (0D-9F) | 9 feet, nestable   | open deck   | 1219 x 1016 x 140 | 4000           | 1300                  | -       | 7,5               | 9,0       |
| Nest US5.1 (0D-9F) | 9 feet, nestable   | closed deck | 1219 x 1016 x 140 | 4000           | 1300                  | -       | 9,5               | 10,5      |
| Nest US5.1 (OD-3R) | 3 runners, snap on | open deck   | 1200 x 1000 x 150 | 8000           | 2000                  | 600     | 11,5              | 13,0      |
| Nest US5.1 (OD-3R) | 3 runners, snap on | closed deck | 1200 x 1000 x 150 | 8000           | 2000                  | 600     | 13,5              | 14,5      |
| Nest US5.1 (OD-5R) | 5 runners, snap on | open deck   | 1200 x 1000 x 160 | 8000           | 2400                  | 600     | 12,0              | 14,0      |
| Nest US5.1 (OD-5R) | 5 runners, snap on | closed deck | 1200 x 1000 x 160 | 8000           | 2400                  | 600     | 14,0              | 15,5      |
| Nest US5.1 (OD-6R) | 6 runners, snap on | open deck   | 1200 x 1000 x 150 | 8000           | 2400                  | 600     | 12,5              | 14,5      |
| Nest US5.1 (OD-6R) | 6 runners, snap on | closed deck | 1200 x 1000 x 160 | 8000           | 2400                  | 600     | 14,5              | 16,0      |