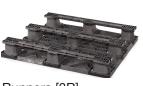

### **Bottom support**

9 feet

3 Runners [3R]

5 Runners [5R]

9 feet

3 Runners [3R]

Optional without safety rim

Nest US5.1