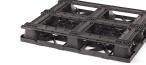

## Nestable plastic pallet in imperial units 48" x 40" for medium loads

The CPP Nest is the newest universal 48x40 inch pallet. Suitable for medium loads, it offers a choice between a nestable version and three different skid versions (3, 5 and 6 skids). All versions are also available with a closed deck. This protects the cargo from pressure points and soil from below.

### **Bottom support**

9 feet

3 Runners [3R]

5 Runners [5R]

9 feet

3 Runners [3R]

Optional without safety rim

Nest US5.1