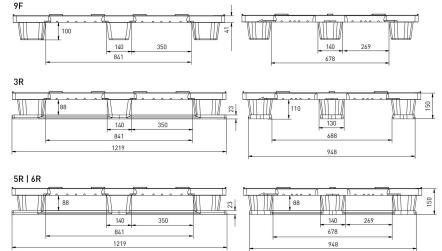

### **Bottom support**

9 feet

3 Runners [3R]

5 Runners [5R]

9 feet

3 Runners [3R]

Optional without safety rim

Nest US5.1

1219

# **Technical data**

sizes in mm

|                    | Bottom support     | Top deck    | Dimensions [mm]   | Load<br>Static | l capacity<br>Dynamic | Racking | Weight [ <br>HDPE | kg]<br>PO |
|--------------------|--------------------|-------------|-------------------|----------------|-----------------------|---------|-------------------|-----------|
| Nest US5.1 (0D-9F) | 9 feet, nestable   | open deck   | 1219 x 1016 x 140 | 4000           | 1300                  | -       | 7,5               | 9,0       |
| Nest US5.1 (0D-9F) | 9 feet, nestable   | closed deck | 1219 x 1016 x 140 | 4000           | 1300                  | -       | 9,5               | 10,5      |
| Nest US5.1 (OD-3R) | 3 runners, snap on | open deck   | 1200 x 1000 x 150 | 8000           | 2000                  | 600     | 11,5              | 13,0      |
| Nest US5.1 (OD-3R) | 3 runners, snap on | closed deck | 1200 x 1000 x 150 | 8000           | 2000                  | 600     | 13,5              | 14,5      |
| Nest US5.1 (OD-5R) | 5 runners, snap on | open deck   | 1200 x 1000 x 160 | 8000           | 2400                  | 600     | 12,0              | 14,0      |
| Nest US5.1 (OD-5R) | 5 runners, snap on | closed deck | 1200 x 1000 x 160 | 8000           | 2400                  | 600     | 14,0              | 15,5      |
| Nest US5.1 (OD-6R) | 6 runners, snap on | open deck   | 1200 x 1000 x 150 | 8000           | 2400                  | 600     | 12,5              | 14,5      |
| Nest US5.1 (OD-6R) | 6 runners, snap on | closed deck | 1200 x 1000 x 160 | 8000           | 2400                  | 600     | 14,5              | 16,0      |