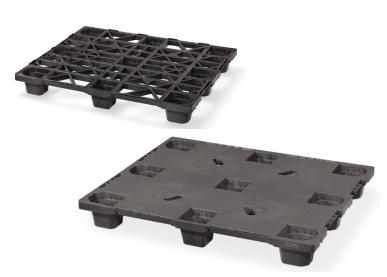

## Nestable plastic pallet in imperial units 48" x 40" for medium loads

The CPP Nest is the newest universal 48x40 inch pallet. Suitable for medium loads, it offers a choice between a nestable version and three different skid versions (3, 5 and 6 skids). All versions are also available with a closed deck. This protects the cargo from pressure points and soil from below.

# **Technical data**

sizes in mm

|                    | Bottom support     | Top deck    | Dimensions [mm]   | Load<br>Static | l capacity<br>Dynamic | Racking | Weight [ <br>HDPE | kg]<br>PO |
|--------------------|--------------------|-------------|-------------------|----------------|-----------------------|---------|-------------------|-----------|
| Nest US5.1 (0D-9F) | 9 feet, nestable   | open deck   | 1219 x 1016 x 140 | 4000           | 1300                  | -       | 7,5               | 9,0       |
| Nest US5.1 (0D-9F) | 9 feet, nestable   | closed deck | 1219 x 1016 x 140 | 4000           | 1300                  | -       | 9,5               | 10,5      |
| Nest US5.1 (OD-3R) | 3 runners, snap on | open deck   | 1200 x 1000 x 150 | 8000           | 2000                  | 600     | 11,5              | 13,0      |
| Nest US5.1 (OD-3R) | 3 runners, snap on | closed deck | 1200 x 1000 x 150 | 8000           | 2000                  | 600     | 13,5              | 14,5      |
| Nest US5.1 (OD-5R) | 5 runners, snap on | open deck   | 1200 x 1000 x 160 | 8000           | 2400                  | 600     | 12,0              | 14,0      |
| Nest US5.1 (OD-5R) | 5 runners, snap on | closed deck | 1200 x 1000 x 160 | 8000           | 2400                  | 600     | 14,0              | 15,5      |
| Nest US5.1 (OD-6R) | 6 runners, snap on | open deck   | 1200 x 1000 x 150 | 8000           | 2400                  | 600     | 12,5              | 14,5      |
| Nest US5.1 (OD-6R) | 6 runners, snap on | closed deck | 1200 x 1000 x 160 | 8000           | 2400                  | 600     | 14,5              | 16,0      |