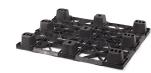

## Nestable plastic pallet in imperial units 48" x 40" for medium loads

The CPP Nest is the newest universal 48x40 inch pallet. Suitable for medium loads, it offers a choice between a nestable version and three different skid versions (3, 5 and 6 skids). All versions are also available with a closed deck. This protects the cargo from pressure points and soil from below.

### **Bottom support**

9 feet

3 Runners [3R]

5 Runners [5R]

9 feet

3 Runners [3R]

Optional without safety rim

Nest US5.1