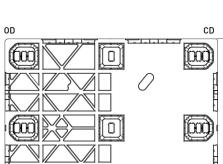

### **Bottom support**

9 feet

3 Runners [3R]

5 Runners [5R]

9 feet

3 Runners [3R]

Optional without safety rim

Nest US5.1

1219